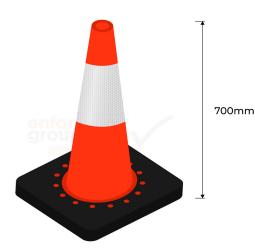

## **PRODUCT SPECS**

| Product Code | : BTC761R                                     |
|--------------|-----------------------------------------------|
| Height:      | 700mm                                         |
| Finish:      | Orange with reflective sticker and black base |

## REFLECTIVE TRAFFIC CONE 700MM

- Flexible and made of PVC
- UV stabilized material
- Durable black rubber base
- Class 1 Reflective sticker for great visibility

Enforcer Group Reflective Traffic Cone is 700mm and is made of flexible PVC and has a black rubber base for stability.