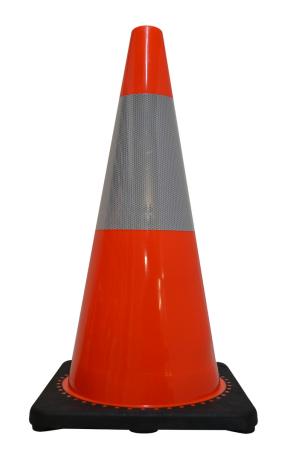

## REFLECTIVE TRAFFIC CONE 700MM

- Flexible and made of PVC
- UV stabilized material
- Durable black rubber base
- Class 1 Reflective sticker for great visibility

Enforcer Group Reflective Traffic Cone is 700mm and is made of flexible PVC and has a black rubber base for stability.

This material is UV stabilized and has class 1 reflective sticker for greater visibility.

www.enforcergroup.com.au

Address: 57-67 Popes Rd Keysborough Vic 3173 P.O. Box 3076 Ripponlea VIC 3185 Email: Sales@enforcergroup.com.au Phone: 1300 85 40 10