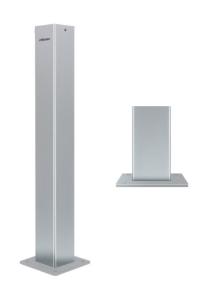

## Description

The Enforcer Square Surface Mounted Bollard (120mm Galvanised) is a heavy-duty, fixed security solution designed to protect assets, infrastructure, and high-traffic areas from vehicle impact and unauthorised access. Built from reinforced 120mm x 120mm steel with a 5mm thick wall, it offers exceptional strength and durability. The 220mm x 220mm x 8mm base plate ensures a stable surface-mounted installation on concrete, asphalt, or solid ground. Fully hot-dip galvanised (HDG) to AS/NZS 4680 standards, it provides maximum corrosion resistance, making it ideal for outdoor and coastal environments. This low-maintenance bollard enhances site safety and access control.

## **Features**

- 120mm heavy-duty square profile.
- Reinforced surface mounting base.
- Full hot-dip galvanising (HDG) for superior corrosion protection.
- · Highly durable for long-term security.