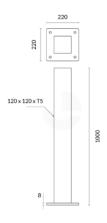

## **Specifications**

| SKU            | BS120-SM-G                  |
|----------------|-----------------------------|
| Dimension      | 120 x 120 mm                |
| Height         | 1000 mm                     |
| Wall Thickness | 5 mm                        |
| Weight         | 31.8 kg                     |
| Colour         | Galvanised                  |
| Material       | Hot dipped galvanised steel |
| Sleeve Base    | 220 x 220 x T8 mm           |