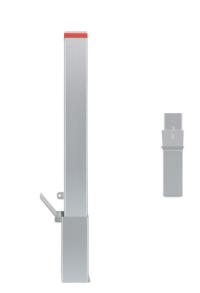

## Description

The Enforcer Square Removable Padlock Bollard (120mm In-Ground Galvanised) offers a durable and versatile security solution for vehicle access control, traffic management, and asset protection. Constructed from heavy-duty 120mm x 120mm steel with a 5mm wall thickness, it withstands vehicle impacts and harsh outdoor conditions. The removable inground design, paired with a padlock-ready locking system, allows for flexible access control. Finished with hot-dip galvanisation (HDG), it ensures superior corrosion resistance, making it ideal for commercial properties, loading docks, industrial sites, and high-security areas.

## **Features**

- Heavy-duty 120mm square profile.
- Secure padlock-ready locking system.
- Full hot-dip galvanised protection.
- Removable in-ground system with base sleeve.
- Weather-resistant & low maintenance.