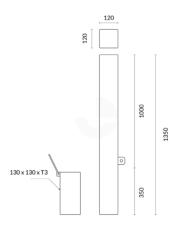

## **Specifications**

| SKU            | BS120-IG-REM-PL-G                                       |
|----------------|---------------------------------------------------------|
| Dimension      | 120 x 120 mm                                            |
| Height         | 1000 mm above ground plus<br>350 mm in-ground (1350 mm) |
| Wall Thickness | 5 mm                                                    |
| Weight         | 31.8 kg                                                 |
| Colour         | Galvanised                                              |
| Material       | Hot dipped galvanised steel                             |
| Lock Type      | Key lock                                                |
| Sleeve Base    | 130 x 130 x T3 mm                                       |
|                |                                                         |