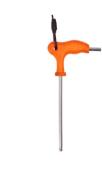

#### **Specifications**

| SKU            | BRS-G                                                                                                                                              |
|----------------|----------------------------------------------------------------------------------------------------------------------------------------------------|
| Height         | 2428 mm                                                                                                                                            |
| Material       | Galvanised Steel                                                                                                                                   |
| Finish         | Hot dipped galvanised with a sponge sleeve                                                                                                         |
| Warranty       | 12 Months                                                                                                                                          |
| Tools Included | Manual hand pump Philips head screwdriver Flat head screwdriver Allen key set Torx wrench Headset wrench Pedal wrench Wrenches set Two tyre levers |

## **Product Spec Sheet**

Foot Pump

Pressure Guage

Tools

Bike Hanger