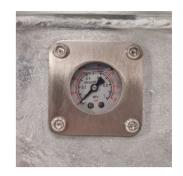

|
| Material       | Galvanised Steel                                                                                                                                   |
| Finish         | Hot dipped galvanised with a sponge sleeve                                                                                                         |
| Warranty       | 12 Months                                                                                                                                          |
| Tools Included | Manual hand pump Philips head screwdriver Flat head screwdriver Allen key set Torx wrench Headset wrench Pedal wrench Wrenches set Two tyre levers |







## **Product Spec Sheet**









Foot Pump

Pressure Guage





Tools

Bike Hanger