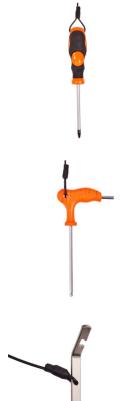

#### **Specifications**

| SKU            | BRS-G                                                                                                                                              |
|----------------|----------------------------------------------------------------------------------------------------------------------------------------------------|
| Height         | 2428 mm                                                                                                                                            |
| Material       | Galvanised Steel                                                                                                                                   |
| Finish         | Hot dipped galvanised with a sponge sleeve                                                                                                         |
| Warranty       | 12 Months                                                                                                                                          |
| Tools Included | Manual hand pump Philips head screwdriver Flat head screwdriver Allen key set Torx wrench Headset wrench Pedal wrench Wrenches set Two tyre levers |

## **Product Spec Sheet**

Foot Pump

Pressure Guage

Tools

Bike Hanger