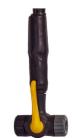

#### **Specifications**

| SKU            | BRS-G                                                                                                                                              |
|----------------|----------------------------------------------------------------------------------------------------------------------------------------------------|
| Height         | 2428 mm                                                                                                                                            |
| Material       | Galvanised Steel                                                                                                                                   |
| Finish         | Hot dipped galvanised with a sponge sleeve                                                                                                         |
| Warranty       | 12 Months                                                                                                                                          |
| Tools Included | Manual hand pump Philips head screwdriver Flat head screwdriver Allen key set Torx wrench Headset wrench Pedal wrench Wrenches set Two tyre levers |

## **Product Spec Sheet**

Foot Pump

Pressure Guage

Tools

Bike Hanger