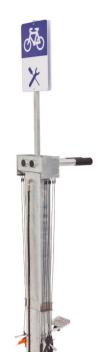

### Description

The Enforcer Bike Repair Station Stand provides cyclists with essential repair tools and equipment, promoting convenient bike maintenance, cycling infrastructure, and community safety. Crafted from durable hot-dipped galvanised steel, this robust repair station withstands harsh Australian weather, making it suitable for both outdoor and indoor environments. Its highly visible and sturdy design encourages frequent use, ensuring riders can confidently maintain and repair bikes onthe-go, increasing accessibility for communities, workplaces, schools, and recreational areas.

## **Product Spec Sheet**

Foot Pump

Pressure Guage

Tools

Bike Hanger