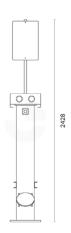

#### **Specifications**

| SKU            | BRS-G                                                                                                                                              |
|----------------|----------------------------------------------------------------------------------------------------------------------------------------------------|
| Height         | 2428 mm                                                                                                                                            |
| Material       | Galvanised Steel                                                                                                                                   |
| Finish         | Hot dipped galvanised with a sponge sleeve                                                                                                         |
| Warranty       | 12 Months                                                                                                                                          |
| Tools Included | Manual hand pump Philips head screwdriver Flat head screwdriver Allen key set Torx wrench Headset wrench Pedal wrench Wrenches set Two tyre levers |