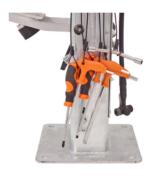

#### **Specifications**

| SKU            | BRS-G                                                                                                                                              |
|----------------|----------------------------------------------------------------------------------------------------------------------------------------------------|
| Height         | 2428 mm                                                                                                                                            |
| Material       | Galvanised Steel                                                                                                                                   |
| Finish         | Hot dipped galvanised with a sponge sleeve                                                                                                         |
| Warranty       | 12 Months                                                                                                                                          |
| Tools Included | Manual hand pump Philips head screwdriver Flat head screwdriver Allen key set Torx wrench Headset wrench Pedal wrench Wrenches set Two tyre levers |

## **Product Spec Sheet**

Foot Pump

Pressure Guage

Tools

Bike Hanger