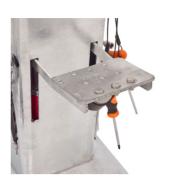

#### **Specifications**

| SKU            | BRS-G                                                                                                                                              |
|----------------|----------------------------------------------------------------------------------------------------------------------------------------------------|
| Height         | 2428 mm                                                                                                                                            |
| Material       | Galvanised Steel                                                                                                                                   |
| Finish         | Hot dipped galvanised with a sponge sleeve                                                                                                         |
| Warranty       | 12 Months                                                                                                                                          |
| Tools Included | Manual hand pump Philips head screwdriver Flat head screwdriver Allen key set Torx wrench Headset wrench Pedal wrench Wrenches set Two tyre levers |

## **Product Spec Sheet**

Foot Pump

Pressure Guage

Tools

Bike Hanger