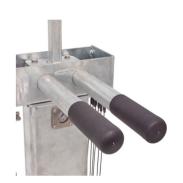

|
| Material       | Galvanised Steel                                                                                                                                   |
| Finish         | Hot dipped galvanised with a sponge sleeve                                                                                                         |
| Warranty       | 12 Months                                                                                                                                          |
| Tools Included | Manual hand pump Philips head screwdriver Flat head screwdriver Allen key set Torx wrench Headset wrench Pedal wrench Wrenches set Two tyre levers |







## **Product Spec Sheet**









Foot Pump

Pressure Guage





Tools

Bike Hanger