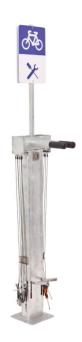

### Description

The Enforcer Bike Repair Station Stand provides cyclists with essential repair tools and equipment, promoting convenient bike maintenance, cycling infrastructure, and community safety. Crafted from durable hot-dipped galvanised steel, this robust repair station withstands harsh Australian weather, making it suitable for both outdoor and indoor environments. Its highly visible and sturdy design encourages frequent use, ensuring riders can confidently maintain and repair bikes onthe-go, increasing accessibility for communities, workplaces, schools, and recreational areas.

#### **Specifications**

| SKU            | BRS-G                                                                                                                                              |
|----------------|----------------------------------------------------------------------------------------------------------------------------------------------------|
| Height         | 2428 mm                                                                                                                                            |
| Material       | Galvanised Steel                                                                                                                                   |
| Finish         | Hot dipped galvanised with a sponge sleeve                                                                                                         |
| Warranty       | 12 Months                                                                                                                                          |
| Tools Included | Manual hand pump Philips head screwdriver Flat head screwdriver Allen key set Torx wrench Headset wrench Pedal wrench Wrenches set Two tyre levers |

## **Product Spec Sheet**

Foot Pump

Pressure Guage

Tools

Bike Hanger