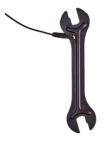

#### **Specifications**

| SKU            | BRS-G                                                                                                                                              |
|----------------|----------------------------------------------------------------------------------------------------------------------------------------------------|
| Height         | 2428 mm                                                                                                                                            |
| Material       | Galvanised Steel                                                                                                                                   |
| Finish         | Hot dipped galvanised with a sponge sleeve                                                                                                         |
| Warranty       | 12 Months                                                                                                                                          |
| Tools Included | Manual hand pump Philips head screwdriver Flat head screwdriver Allen key set Torx wrench Headset wrench Pedal wrench Wrenches set Two tyre levers |

## **Product Spec Sheet**

Foot Pump

Pressure Guage

Tools

Bike Hanger