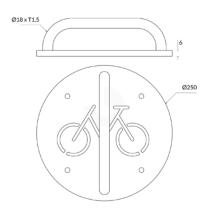

### Description

The Enforcer Wall-Mounted Round Bike Rack (Yellow) is a compact, robust bicycle storage solution designed specifically for areas with limited space, such as apartment blocks, end-of-trip facilities, car parks, and industrial environments. Manufactured from heavy-duty mild steel plate with an integrated sturdy handle, this bike rack is built for durability and daily use. Its dual protective coating—hot-dip galvanised followed by a high-visibility safety yellow powder coat—ensures exceptional corrosion resistance and visibility, enhancing safety and longevity. Equipped with four secure mounting points for quick and reliable wall installation, this rack is the perfect choice for builders and contractors requiring efficient installation and maximum durability.

#### **Features**

- Made from robust mild steel plate with a strong Ø18mm handle, providing outstanding strength, durability.
- Compact, minimalist wall-mounted design maximises available space.
- Hot-dip galvanised steel offers superior corrosion protection.
- Vibrant safety yellow powder-coated finish provides high visibility.

### **Specifications**

| 1               |
|-----------------|
| 1               |
| 1               |
| ١               |
| •               |
|                 |
| d safety yellow |
| lvanised steel  |
|                 |
|                 |