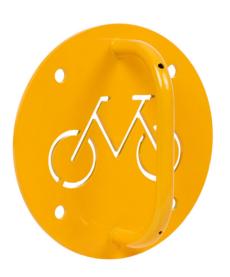

### Description

The Enforcer Wall-Mounted Round Bike Rack (Yellow) is a compact, robust bicycle storage solution designed specifically for areas with limited space, such as apartment blocks, end-of-trip facilities, car parks, and industrial environments. Manufactured from heavy-duty mild steel plate with an integrated sturdy handle, this bike rack is built for durability and daily use. Its dual protective coating—hot-dip galvanised followed by a high-visibility safety yellow powder coat—ensures exceptional corrosion resistance and visibility, enhancing safety and longevity. Equipped with four secure mounting points for quick and reliable wall installation, this rack is the perfect choice for builders and contractors requiring efficient installation and maximum durability.

#### **Features**

- Made from robust mild steel plate with a strong Ø18mm handle, providing outstanding strength, durability.
- Compact, minimalist wall-mounted design maximises available space.
- Hot-dip galvanised steel offers superior corrosion protection.
- Vibrant safety yellow powder-coated finish provides high visibility.