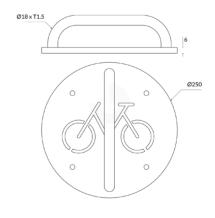

## **Specifications**

| SKU       | BR-WM-R-SS304            |
|-----------|--------------------------|
| Diameter  | 250 mm                   |
| Thickness | 6 mm                     |
| Handle    | ø18 x T1.5 mm            |
| Colour    | Silver                   |
| Finish    | Polished stainless steel |
| Material  | Stainless steel 304      |
| Warranty  | 12 months                |
|           |                          |