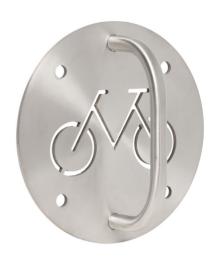

## Description

The Enforcer Wall-Mounted Round Bike Rack (304 Stainless Steel) is an elegant, space-saving bicycle storage solution ideal for compact urban, commercial, and residential settings. Crafted from high-quality 304-grade stainless steel, this bike rack offers superior corrosion resistance, ensuring durability and reliable performance both indoors and outdoors. Its compact, circular design features a polished finish, an integrated locking loop, and a visually appealing bike symbol cut-out, making it a stylish yet practical choice for garages, laneways, building façades, and confined spaces. Easy to install and requiring minimal maintenance, this rack is perfect for locations where space efficiency, aesthetics, and robust security are priorities.

- Manufactured from durable 304-grade stainless steel, providing exceptional corrosion resistance.
- Compact circular design allows convenient wall or vertical surface installation.
- Built-in secure locking hoop and attractive bike symbol cutout provide practical and secure bike storage.