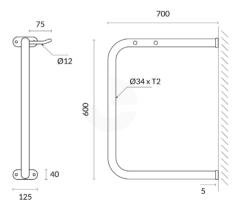

## **Specifications**

| SKU            | BR-WM-G                     |
|----------------|-----------------------------|
| Length         | 700 mm                      |
| Height         | 600 mm                      |
| Diameter       | 34 mm                       |
| Wall Thickness | 2 mm                        |
| Weight         | 3.4 kg                      |
| Hanger Rod     | ø12 x L75 mm                |
| Base Plate     | 125 x 40 x 40 x T5 mm       |
| Colour         | Galvanised                  |
| Material       | Hot dipped galvanised steel |