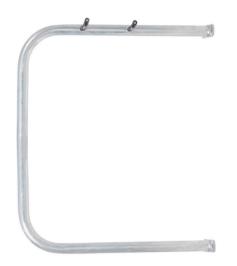

## Description

The Enforcer Wall-Mounted Bike Rack (Galvanised) is a compact, durable, and secure bicycle storage solution for public, commercial, and residential spaces. Its frame maximises space while providing sturdy and weather-resistant bike parking. Constructed from thick steel tubing with Ø12mm support rods, this rack is fully hot-dip galvanised (HDG) for superior rust and corrosion protection. Pre-fitted base plates and two protective plastic sleeves ensure quick, secure installation on concrete or masonry surfaces, making it ideal for both indoor and outdoor use.

## **Features**

- Complies with ASTM & car park standards.
- Space-efficient wall-mounted format.
- Manufactured from steel pipe.
- Heavy-duty hot-dip galvanised steel construction for rust prevention.
- Pre-fitted base plates for easy installation.
- Light weight easy to install.