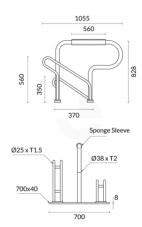

### **Specifications**

| SKU      | BR-SM-P-S                                  |
|----------|--------------------------------------------|
| Length   | 700 mm                                     |
| Width    | 370 / 1055 mm                              |
| Height   | 828/560/350 mm                             |
| Weight   | 14.1 kg                                    |
| Colour   | Galvanised                                 |
| Material | Galvanised Steel                           |
| Finish   | Hot dipped galvanised with a sponge sleeve |
| Warranty | 12 months                                  |
|          |                                            |