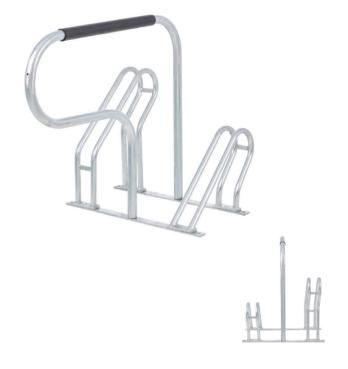

### Description

The Enforcer Surface-Mounted "P" Style Bike Rack (Small) offers practical, secure bike storage specially designed for tight or limited spaces. With its robust, hot-dipped galvanised finish, this compact bike rack guarantees superior durability and resistance against corrosion, suitable for both indoor and outdoor environments. A soft, protective sponge sleeve (560mm) prevents bicycle frame damage, ensuring cyclists can safely store their bikes without concern. Its space-saving design is perfect for workplaces, retail precincts, and public spaces, maximising area usage and enhancing both worker safety and asset protection.

#### **Features**

- Compact 700mm length perfect for tight spaces.
- Hot-dipped galvanised finish for enhanced durability.
- Sponge sleeve (560mm) for bicycle protection.
- · Space-saving design for public and workplace safety.