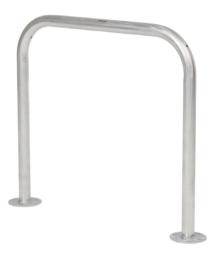

## Description

The Enforcer Surface-Mounted Square Bike Rack (Galvanised) delivers secure, robust, and practical bicycle parking solutions designed specifically for urban and commercial spaces. Fabricated from structural-grade steel tubing and hot-dip galvanised to AS/NZS 4680 standards, this bike rack provides superior corrosion resistance and long-lasting durability for outdoor installations. Supplied with heavy-duty welded base plates, installation onto concrete or paved surfaces is fast, secure, and straightforward. Its compact, compliant dimensions of 850mm x 800mm suit standard public and commercial parking requirements, making it ideal for city streetscapes, transport hubs, educational facilities, and commercial developments.

## Features

- Structural-Grade Steel Fabrication.
- Hot-dip galvanised finish ensures outstanding long-term protection against rust and corrosion.
- Pre-Fitted Base Plates.
- Compliant Urban Design.