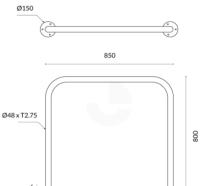

## Specifications

| SKU            | BR-S-SM-G                   |
|----------------|-----------------------------|
| Diameter       | 48 mm                       |
| Wall Thickness | 2.75 mm                     |
| Length         | 850 mm                      |
| Height         | 800 mm                      |
| Base Plate     | ø150 x T6 mm                |
| Colour         | Galvanised                  |
| Material       | Hot dipped galvanised steel |
| Warranty       | 12 months                   |
|                |                             |