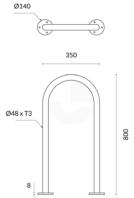

## **Specifications**

| SKU            | BR-N-SM-G                   |
|----------------|-----------------------------|
| Diameter       | 48 mm                       |
| Wall Thickness | 3 mm                        |
| Width          | 350 mm                      |
| Height         | 800 mm                      |
| Base           | ø140 x T8 mm                |
| Colour         | Galvanised                  |
| Material       | Hot dipped galvanised steel |
| Warranty       | 12 months                   |