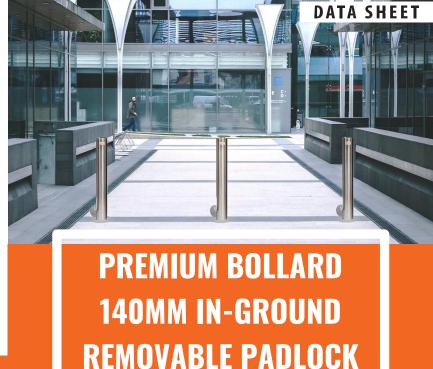

Our steel Bollards are designed in Australia for Australian conditions, environmentally friendly manufactured from steel pipe, and 100% recyclable. Silver grade 304 stainless steel, with architectural brushed stainless-steel finish. Removable padlock bollards are easy to install, designed to be strong and durable, easy to use and very convenient, they come with a sleeve which you can simply lock in too with your padlock. Suited to use in concrete or asphalt when you install with concrete pads to withstand from cars, trucks, and forklifts. At shopping centre car parks, government, or corporate centres, and all other areas where bollards are needed.