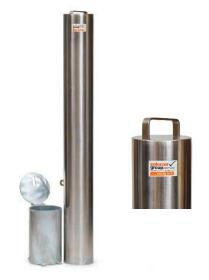

- Manufactured from heavy duty Steel Pipe
- Silver Brushed grade 304 Stainless Steel
- Luxury high class architectural look.
- Designed in Australia for Australian Conditions
- Strong Metal Bollard machined-flat top, with a retractable handle
- Installation Service is available

Our steel Bollards are designed in Australia for Australian conditions, environmentally friendly manufactured from steel pipe, and 100% recyclable. Silver grade 304 stainless steel, with architectural brushed stainless-steel finish. Removable padlock bollards are easy to install, designed to be strong and durable, easy to use and very convenient, they come with a sleeve which you can simply lock in too with your padlock. Suited to use in concrete or asphalt when you install with concrete pads to withstand from cars, trucks, and forklifts. At shopping centre car parks, government, or corporate centres, and all other areas where bollards are needed.