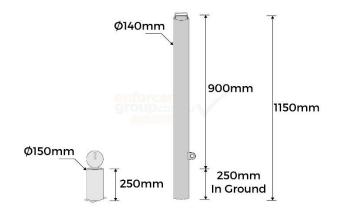

## **PRODUCT SPECS**

| Product Code: | BP140-IG-REM-PL-SS                                     |
|---------------|--------------------------------------------------------|
| Diameter:     | 140mm                                                  |
| Height:       | 900mm above ground<br>plus 250mm in-ground<br>(1150mm) |
| Weight:       | 18kg                                                   |
| Thickness:    | 3mm                                                    |
| Sleeve Base:  | Galvanised, 250mm in-<br>ground, 150mm<br>diameter     |
| Finish:       | Silver Brushed<br>Stainless Steel                      |