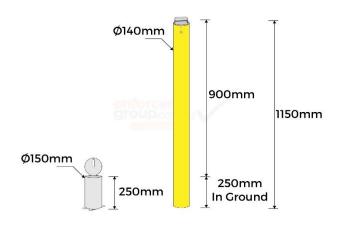

## **PRODUCT SPECS**

| Product Code: | BP140-IG-REM-KL-Y-900                                   |
|---------------|---------------------------------------------------------|
| Diameter:     | 140mm                                                   |
| Height:       | 900mm above ground plus 250mm in-ground (1150mm)        |
| Weight:       | 19.5kg                                                  |
| Thickness:    | 3mm                                                     |
| Sleeve Base:  | Galvanised, 250mm in-<br>ground, 150mm<br>diameter      |
| Finish:       | Powder coated<br>safety Yellow / Red<br>Reflective Band |