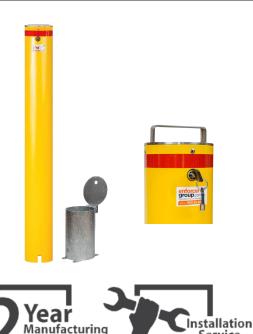

## PREMIUM BOLLARD 140MM IN-GROUND REMOVABLE KEY LOCK

- Manufactured from heavy duty Steel Pipe
- Hot Dipped Galvanised Steel for rust prevention
- Withstands from heavy cars, trucks, and forklifts
- Designed in Australia for Australian Conditions
- Comes with a sleeve which can simply lock in, 2 keys included (keyed alike) One of the Premium Product from Enforcer Group is Powder coated steel Bollards designed in Australia for Australian conditions, environmentally friendly manufactured from Steel Pipe. Removable sleeve lock bollards are easy to use and very convenient, use them when you need to protect your assets or safe your area, and then remove them with the handle on the cap to clear access. They come with a sleeve which you can simply lock in too, 2 keys included to remove them at any time. Suited to use in concrete or asphalt. At shopping centre car parks, government, or corporate centres, and all other areas where bollards are needed.