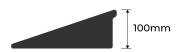

## PRODUCT SPECS

| Product Code: | : BKRE-100 |
|---------------|------------|
| Length:       | 250mm      |
| Width:        | 250mm      |
| Height:       | 100mm      |
| Weight:       | 1.5kg      |
| Finish:       | Black      |
|               |            |
|               |            |