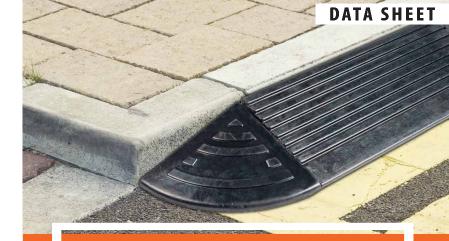

## **BLACK KERB RAMP END -100MM HIGH**

- Made of recycled rubber
- Anti-slip design that absorb shock
- End cap for kerb ramp 100mm High
- Easy to maintain and is portable

Enforcer group's kerb end is made from 100% recycled rubber. It's eco-friendly and very durable. It can be used along with the 100mm high kerb ramp.

This kerb ramp end cap is specifically crafted to be the ideal complement to your kerb ramp. With its 100mm height, it seamlessly fits over the end of the ramp, providing a smooth transition and reducing the risk of tripping or wheel damage.