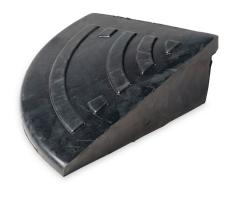

## **BLACK KERB RAMP END -100MM HIGH**

- Made of recycled rubber
- Anti-slip design that absorb shock
- End cap for kerb ramp 100mm High
- Easy to maintain and is portable

Enforcer group's kerb end is made from 100% recycled rubber. It's eco-friendly and very durable. It can be used along with the 100mm high kerb ramp.

This kerb ramp end cap is specifically crafted to be the ideal complement to your kerb ramp. With its 100mm height, it seamlessly fits over the end of the ramp, providing a smooth transition and reducing the risk of tripping or wheel damage.