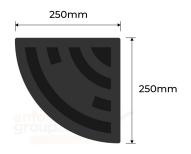

## PRODUCT SPECS

| Product Code: | : BKRE-100 |
|---------------|------------|
| Length:       | 250mm      |
| Width:        | 250mm      |
| Height:       | 100mm      |
| Weight:       | 1.5kg      |
| Finish:       | Black      |
|               |            |
|               |            |