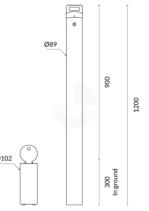

## **Specifications**

| SKU            | BHD90-IG-REM-KL-Y                                      |
|----------------|--------------------------------------------------------|
| Diameter       | 89 mm                                                  |
| Height         | 900 mm above ground plus<br>300 mm in-ground (1200 mm) |
| Wall Thickness | 5 mm                                                   |
| Weight         | 17 kg                                                  |
| Colour         | Safety yellow                                          |
| Material       | Galvanised steel                                       |
| Finish         | Powder-coated safety yellow / red reflective band      |
| Lock Type      | Key lock                                               |
| Sleeve Base    | ø102mm, Galvanised                                     |
|                |                                                        |