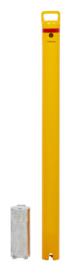

## Bollard Heavy Duty Removable KeyLock 90mm In Ground Yellow

BHD90-IG-REM-KL-Y

## Description

Enforcer's Bollard Heavy Duty Removable Key Lock 90mm In Ground Yellow is your safety solution when flexibility is a must. Made from recyclable steel pipe and hot dipped galvanised to withstand weather and rust, this bollard also features an eyecatching powder coated safety yellow finish and class 1 red reflective band, ensuring your bollard will be seen even when light is low.

## Features

- Removable keylock system for enhanced ease of use.
- Durable hot-dipped galvanised steel construction.
- Powder-coated yellow finish with high-visibility red tape.
- Impact-resistant for increased workplace safety and asset protection.
- Designed for in-ground stability with removable adaptability.