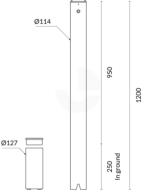

## Specifications

| SKU            | BHD114-IG-KL-B                                         |
|----------------|--------------------------------------------------------|
| Diameter       | 114 mm                                                 |
| Height         | 950 mm above ground plus<br>250 mm in-ground (1200 mm) |
| Wall Thickness | 5 mm                                                   |
| Weight         | 23.4 kg                                                |
| Colour         | Black                                                  |
| Material       | Hot dipped galvanised steel                            |
| Finish         | Powder coated black / white reflective band            |
| Lock Type      | Key lock                                               |
| Sleeve Base    | ø127 mm, T4.75 mm, with a removable cap, galvanised    |