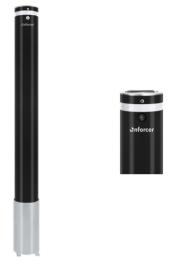

## Bollard Premium Heavy Duty Removable KeyLock 114mm In-Ground Keyed Unique Black

BHD114-IG-KL-B

## Description

The Enforcer 114mm Premium Heavy-Duty Removable Keylock Bollard is a high-security access solution for commercial, industrial, and high-traffic areas, offering removable flexibility when access is needed. Featuring an in-ground sleeve system, this bollard can be fully removed, leaving a flush, capped surface—ideal for dual-use spaces like car parks, warehouses, and restricted entry points. This bollard is impact-resistant and built to last. The hot-dip galvanised (HDG) steel construction is powder-coated black with a 20mm white reflective band, providing corrosion resistance and superior durability. The premium Keylock system with a unique-keyed locking mechanism ensures added security against tampering and unauthorized removal.

## Features

- Comply with Australian standards (AS/NZS 2890.1).
- In-ground sleeve system allows for quick removal when access is needed.
- Heavy-duty, corrosion-resistant construction.
- · Premium keylock security with unique keying.
- Hot-dip galvanised & powder-coated black finish.