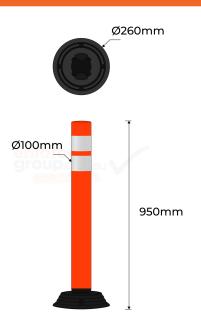

## **PRODUCT SPECS**

| Product Code: | BFlexi-2PC                                                          |
|---------------|---------------------------------------------------------------------|
| Diameter:     | 100mm                                                               |
| Height:       | 950mm                                                               |
| Weight:       | 3kg                                                                 |
| Base:         | 260mm diameter<br>Rubber Base                                       |
| Finish:       | High Visibility Orange<br>with white reflective<br>tape, Black Base |