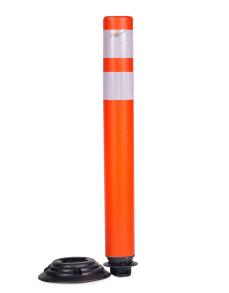

## **BOLLARD FLEXIBLE REBOUND TWO PIECE**

- Manufactured from durable Polyethylene(PE)
- Removable bollard post
- High visibility orange colour with white reflective tape and black rubber base
- Light weight easy to install or relocate by one person
- Super flexi simply bounces back after impact

Manufactured from durable Polyethylene (PE), high visibility orange colour with white reflective tape, light weight easy to install or relocate by one person, designed for Australian conditions. Super flexi simply bounces back after impact and leaves no damage to the vehicle. Flexi bollards are used to guide traffic and provide warnings for vehicles or pedestrian, and to separate the traffic effectively and safety. Suited to use in Concrete or asphalt to show warnings for cars, trucks, and forklifts. for all car parks, driveways, warehouses, even for machinery.