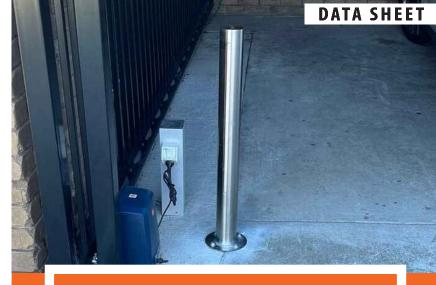

## **PRODUCT SPECS**



| Product Code  | : B90-SM-SS304                                                      |
|---------------|---------------------------------------------------------------------|
| Diameter:     | 90mm                                                                |
| Height:       | 900mm                                                               |
| Weight:       | 7kg                                                                 |
| Wall Thicknes | s: 3mm                                                              |
| Base Plate:   | 180mm diameter<br>x 5mm thick, 4<br>mounting holes<br>14mm diameter |
| Finish:       | Silver Brushed Stainless<br>Steel                                   |







## SURFACE MOUNTED BOLLARD 90MM STAINLESS STEEL 304

- Manufactured from heavy duty Steel Pipe
- Silver Brushed grade 304 Stainless Steel
- Withstands from heavy cars, trucks, and forklifts
- Designed in Australia for Australian Conditions
- Strong Metal Bollard machined-flat top
- Installation Service is available

The Bollard 168mm Surface Mounted - Stainless Steel 304 is specifically designed in Australia for Australian Conditions, using environmentally-friendly steel pipe that is 100% recyclable.

Constructed with Grade 304 Stainless Steel and an architectural brushed stainless-steel finish, this bollard features a fully welded round base plate and a strong, machined-flat top cap.

A bollard that is easy to install or relocate and built to last, with the ability to withstand heavy im