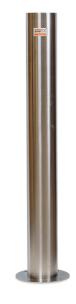

## SURFACE MOUNTED BOLLARD 90MM STAINLESS STEEL 304

- Manufactured from heavy duty Steel Pipe
- Silver Brushed grade 304 Stainless Steel
- Withstands from heavy cars, trucks, and forklifts
- Designed in Australia for Australian Conditions
- Strong Metal Bollard machined-flat top
- Installation Service is available

The Bollard 168mm Surface Mounted - Stainless Steel 304 is specifically designed in Australia for Australian Conditions, using environmentally-friendly steel pipe that is 100% recyclable.

Constructed with Grade 304 Stainless Steel and an architectural brushed stainless-steel finish, this bollard features a fully welded round base plate and a strong, machined-flat top cap.