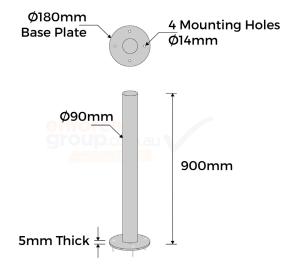

## **PRODUCT SPECS**

| Product Code  | : B90-SM-SS304                                                      |
|---------------|---------------------------------------------------------------------|
| Diameter:     | 90mm                                                                |
| Height:       | 900mm                                                               |
| Weight:       | 7kg                                                                 |
| Wall Thicknes | s: 3mm                                                              |
| Base Plate:   | 180mm diameter<br>x 5mm thick, 4<br>mounting holes<br>14mm diameter |
| Finish:       | Silver Brushed Stainless<br>Steel                                   |