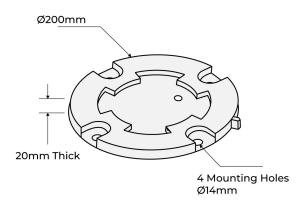

## **PRODUCT SPECS**

| Product Code | : B90-SM-SHOE-KL-W                |
|--------------|-----------------------------------|
| Diameter:    | 200mm                             |
| Thickness:   | 20mm                              |
| Mounting:    | 4 mounting holes<br>14mm diameter |
| Finish:      | Powder coated in White            |