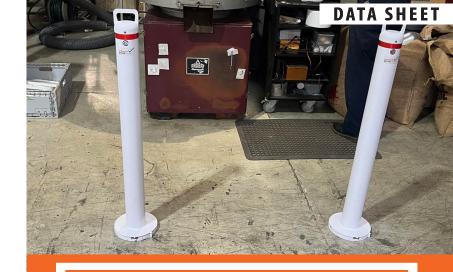

## **PRODUCT SPECS**



| Product Code | : B90-SM-SHOE-KL-W                |
|--------------|-----------------------------------|
| Diameter:    | 200mm                             |
| Thickness:   | 20mm                              |
| Mounting:    | 4 mounting holes<br>14mm diameter |
| Finish:      | Powder coated in White            |







## 90MM SURFACE MOUNTED KEYLOCK SHOE BASE ONLY -WHITE

- Hot Dipped Galvanised Steel for rust prevention
- Powder coated white finish
- Suited for Bollard Removable 90mm Surface Mount - Keyed Alike (White)
- Designed in Australia for Australian Conditions
- Installation Service is available

Enforcer Group Surface Mounted Keylock Shoe Base - White is made of galvanised steel with powder coated white finish.

This shoe is suitable for "Bollard Removable 90mm Surface Mount - Keyed Alike (White) (Product Code:B90-SM-REM-W)"







Easy Installation