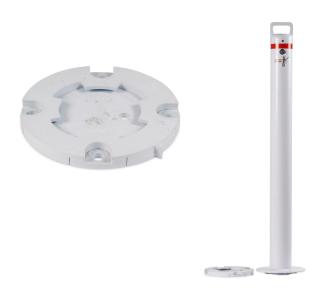

## 90MM SURFACE MOUNTED KEYLOCK SHOE BASE ONLY -WHITE

- Hot Dipped Galvanised Steel for rust prevention
- Powder coated white finish
- Suited for Bollard Removable 90mm Surface Mount - Keyed Alike (White)
- Designed in Australia for Australian Conditions
- Installation Service is available

Enforcer Group Surface Mounted Keylock Shoe Base - White is made of galvanised steel with powder coated white finish.

This shoe is suitable for "Bollard Removable 90mm Surface Mount - Keyed Alike (White) (Product Code:B90-SM-REM-W)"