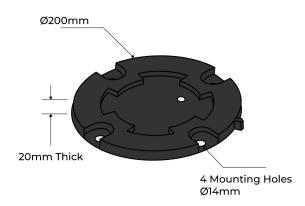

## PRODUCT SPECS

| Product Code: | B90-SM-SHOE-KL-B                  |
|---------------|-----------------------------------|
| Diameter:     | 200mm                             |
| Thickness:    | 20mm                              |
| Mounting:     | 4 mounting holes<br>14mm diameter |
| Finish:       | Powder coated in Black            |