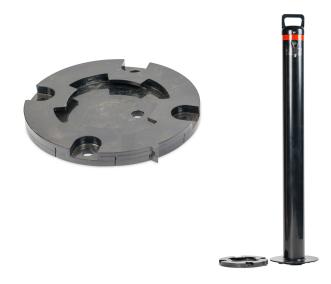

## **90MM SURFACE MOUNTED KEYLOCK SHOE BASE ONLY -BLACK**

- Hot Dipped Galvanised Steel for rust prevention
- Powder coated black finish
- Suited for Bollard Removable 90mm Surface Mount - Keyed Alike - Black
- Designed in Australia for Australian Conditions
- Installation Service is available

Enforcer Group Surface Mounted Keylock Shoe Base - Black is made of galvanised with powder coated black finish.

This shoe is suitable for "Bollard Removable 90mm Surface Mount - Keved Alike - Black (Product Code:B90-SM-REM-B)"