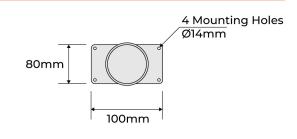

## PRODUCT SPECS

| Product Cod         | e: B90-SM-REM-BASE                                            |
|---------------------|---------------------------------------------------------------|
| Diameter:           | 100mm                                                         |
| Height:             | 200mm                                                         |
| Weight:             | 2kg                                                           |
| Wall Thickness: 4mm |                                                               |
| Base plate:         | 100mm x 80mm, 5mm<br>thick, 4 mounting holes<br>14mm diameter |
| Finish:             | Silver galvanized                                             |