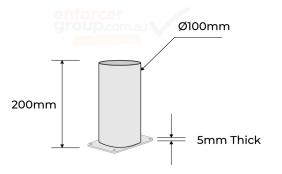

## PRODUCT SPECS

| Product Cod         | e: B90-SM-REM-BASE                                            |
|---------------------|---------------------------------------------------------------|
| Diameter:           | 100mm                                                         |
| Height:             | 200mm                                                         |
| Weight:             | 2kg                                                           |
| Wall Thickness: 4mm |                                                               |
| Base plate:         | 100mm x 80mm, 5mm<br>thick, 4 mounting holes<br>14mm diameter |
| Finish:             | Silver galvanized                                             |