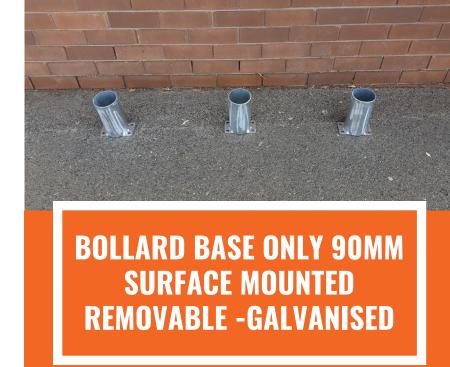

Storage Sleeves are specially designed to store your bollard safely and efficiently. Helps to prevent unwanted damage and reduces the risk of bollards being a trip hazard for pedestrians when they are removed and not in use.

Suited to use in Concrete to keep the bollard safe when not in use for all Warehouses, Car Parks, Driveways.

Durable

Standards **Approved** 

Installation