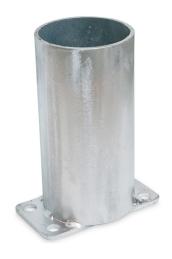

DATA SHEET

- Manufactured from heavy duty Steel Pipe
- Hot Dipped Galvanised Steel for rust prevention
- Withstands from heavy cars, trucks, and forklifts
- Designed in Australia for Australian Conditions
- Installation Service is available

Enforcer Galvanised Sleeves are designed in Australia for Australian Conditions, Environmentally friendly Manufactured from Steel Pipe, and 100% Recyclable. Hot Dipped Galvanised Steel for rust prevention.