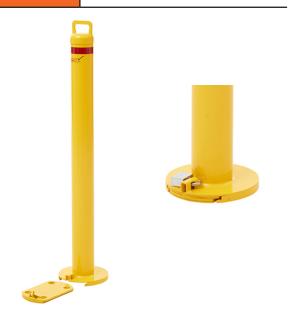

safety Yellow / Red

Reflective Band

- Manufactured from heavy-duty steel pipe
- Hot dipped galvanised steel for rust prevention
- Lightweight easy to install by one person
- Designed in Australia for Australian conditions
- Comes with a shoe which is locked to bollard with padlock
- Installation service is available

Enforcer steel bollards are designed in Australia for Australian conditions, environmentally friendly manufactured from steel pipe, and 100% recyclable.

The bollards are hot-dipped galvanised for rust prevention, finished powder coated in safety yellow with Class 1 red reflective band. Designed to be strong and durable, with a strong metal bollard dome cap.

Removable padlock bollards are easy to use and very convenient, use them when you need to protect your assets or safe your area, and then remove them with the handle on the cap to clear access. They come with a shoe which you can simply lock with a padlock at any time.