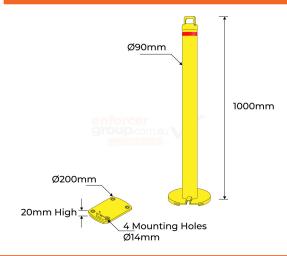

## **PRODUCT SPECS**

| Product Code   | : B90-SM-PL-REM-Y                                                    |
|----------------|----------------------------------------------------------------------|
| Diameter:      | 90mm                                                                 |
| Height:        | 1000mm                                                               |
| Wall Thickness | s: 3mm                                                               |
| Weight:        | 14.5kg                                                               |
| Base Plate:    | 200mm diameter x<br>20mm high x<br>4 mounting holes<br>14mm diameter |
| Finish:        | Powder-coated                                                        |