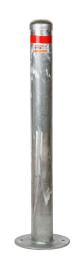

## BOLLARD 90MM SURFACE MOUNTED GALVANIZED

- Manufactured from heavy duty Steel Pipe
- Hot Dipped Galvanised Steel for rust prevention
- Light weight easy to install by one person
- Designed in Australia for Australian Conditions
- Strong Metal Bollard Dome Cap
- Installation Service is available

Enforcer Steel Bollards are designed in Australia for Australian Conditions, Environmentally friendly Manufactured from Steel Pipe, and 100% Recyclable.

Hot Dipped Galvanised Steel for rust prevention, finished Silver Galvanized with Class 1 Red Reflective Band. fully welded round base plate.

Easy to install or relocate, designed to be strong and durable, with a welded strong metal Bollard Dome Cap (not cheap plastic cap).

Suited to use in Concrete to withstand from cars, trucks, and forklifts. for all Warehouses, Car Parks, Driveways, even Machinery.