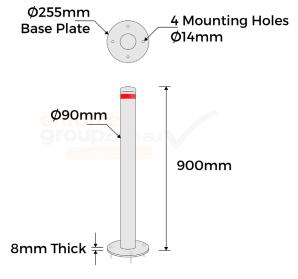

## PRODUCT SPECS

| Product Code:   |                                            | B90 SM Gal                                                          |
|-----------------|--------------------------------------------|---------------------------------------------------------------------|
| Diameter:       |                                            | 90mm                                                                |
| Height:         |                                            | 900mm                                                               |
| Weight:         |                                            | 8kg                                                                 |
| Wall Thickness: |                                            | 3mm                                                                 |
| Base Plate:     |                                            | 225mm diameter<br>x 8mm thick,<br>4 mounting holes<br>14mm diameter |
| Finished:       | Silver Galvanized<br>/ Red Reflective Band |                                                                     |