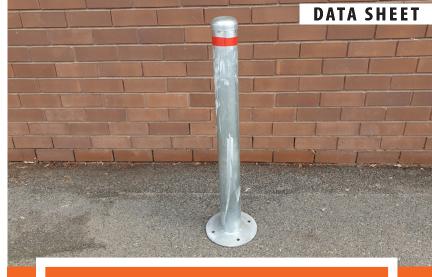

## BOLLARD 90MM SURFACE MOUNTED GALVANIZED

- Manufactured from heavy duty Steel Pipe
- Hot Dipped Galvanised Steel for rust prevention
- Light weight easy to install by one person
- Designed in Australia for Australian Conditions
- Strong Metal Bollard Dome Cap
- Installation Service is available

Enforcer Steel Bollards are designed in Australia for Australian Conditions, Environmentally friendly Manufactured from Steel Pipe, and 100% Recyclable.

Hot Dipped Galvanised Steel for rust prevention, finished Silver Galvanized with Class 1 Red Reflective Band. fully welded round base plate.

Easy to install or relocate, designed to be strong and durable, with a welded strong metal Bollard Dome Cap (not cheap plastic cap).

Suited to use in Concrete to withstand from cars, trucks, and forklifts. for all Warehouses, Car Parks, Driveways, even Machinery.