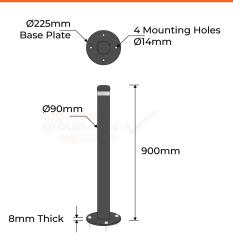

**PRODUCT SPECS** 

| Product Code:  | B90-SM-B                                                            |
|----------------|---------------------------------------------------------------------|
| Diameter:      | 90mm                                                                |
| Height:        | 900mm                                                               |
| Wall Thickness | : 3mm                                                               |
| Weight:        | 8kg                                                                 |
| Base Plate:    | 225mm diameter x<br>8mm thick,<br>4 mounting holes<br>14mm diameter |
|                | Powder-coated Black /<br>White Reflective Band                      |