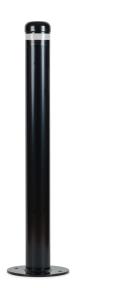

## SURFACE MOUNTED BOLLARD 90MM HOT DIPPED GALVANISED - BLACK

- Manufactured from heavy-duty steel pipe
- Hot dipped galvanised steel for rust prevention
- Lightweight easy to install by one person
- Designed in Australia for Australian conditions
- Installation Service is available

Enforcer Steel Bollards are manufactured from 100% recyclable, environmentally-friendly steel material and are built to survive the extreme Australian weather.

The Bollard 90mm Surface Mounted Black is made of hot-dipped galvanised steel for improved rust prevention and have a black powder coating on top. For optimal visibility, it also has a Class 1 red luminous band.