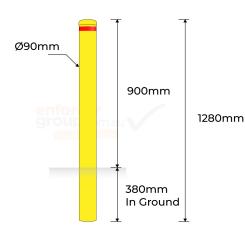

## **PRODUCT SPECS**

| Product Code | : B90-IG-Y                                              |
|--------------|---------------------------------------------------------|
| Diameter:    | 90mm                                                    |
| Height:      | 900mm above ground<br>plus 380mm in-ground<br>(1280mm)  |
| Weight:      | 8kg                                                     |
| Thickness:   | 3mm                                                     |
| Finish:      | Powder coated safety<br>Yellow / Red Reflective<br>Band |