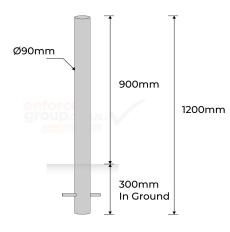

## **PRODUCT SPECS**

| Product Code        | : B90-IG-SS304                                         |
|---------------------|--------------------------------------------------------|
| Diameter:           | 90mm                                                   |
| Height:             | 900mm above ground<br>plus 300mm in-ground<br>(1200mm) |
| Weight:             | 8kg                                                    |
| Wall Thickness: 3mm |                                                        |
| Finish:             | Silver Brushed Stainless<br>Steel                      |

## **BOLLARD 90MM IN-GROUND - STAINLESS STEEL 304**

DATA SHEET

- Manufactured from heavy duty Steel Pipe
- Silver Brushed grade 304 Stainless Steel
- Withstands from heavy cars, trucks, and forklifts
- Designed in Australia for Australian Conditions
- Strong Metal Bollard machined-flat top
- Installation Service is available