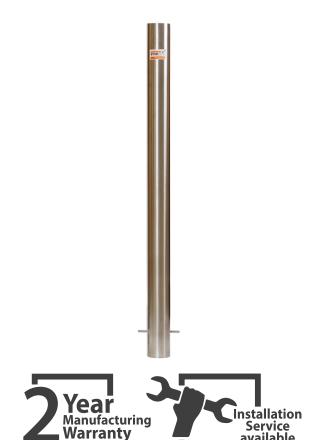

## **BOLLARD 90MM IN-GROUND - STAINLESS STEEL 304**

DATA SHEET

- Manufactured from heavy duty Steel Pipe
- Silver Brushed grade 304 Stainless Steel
- Withstands from heavy cars, trucks, and forklifts
- Designed in Australia for Australian Conditions
- Strong Metal Bollard machined-flat top
- Installation Service is available

Enforcer Steel Bollards are designed in Australia for Australian Conditions, Environmentally friendly Manufactured from Steel Pipe, and 100% Recyclable.

Silver grade 304 Stainless Steel, with architectural brushed Stainless-Steel finish.