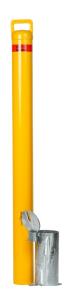

## BOLLARD 90MM IN-GROUND REMOVABLE PADLOCK YELLOW

- Manufactured from heavy duty Steel Pipe
- Hot Dipped Galvanised Steel for rust prevention
- Withstands from heavy cars, trucks, and forklifts
- Designed in Australia for Australian Conditions
- Comes with a sleeve which you can simply lock with a padlock
- Installation Service is available

Enforcer Steel Bollards are designed in Australia for Australian Conditions, Environmentally friendly Manufactured from Steel Pipe, and 100% Recyclable.

Hot Dipped Galvanised Steel for rust prevention, finished powder coated in safety Yellow with Class 1 Red Reflective Band. Designed to be strong and durable, with a strong metal Bollard Dome Cap, (not cheap plastic cap)

Removable sleeve lock bollards are easy to use and very convenient, use them when you need to protect your assets or safe your area, and then remove them with the handle on the cap to clear access. They come with a sleeve which you can simply lock with a padlock at any time. Suited to use in Concrete to withstand from cars, trucks, and forklifts. for all Warehouses, Car Parks, Driveways, even Machinery.