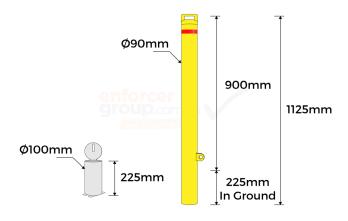

## **PRODUCT SPECS**

| Product Code | : B90-IG-REM-PL-Y                                                       |
|--------------|-------------------------------------------------------------------------|
| Diameter:    | 90mm                                                                    |
| Height:      | 900mm above ground<br>plus 225mm in-<br>ground (1125mm)                 |
| Weight:      | 10kg                                                                    |
| Thickness:   | 3mm                                                                     |
| Sleeve Base: | Galvanised,<br>225mm in-ground,<br>100mm diameter<br>(130mm inc. hinge) |
| Finish:      | Powder coated safety<br>Yellow / Red Reflective<br>Band                 |