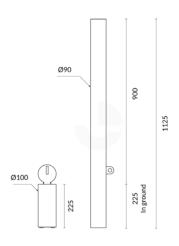

## **Specifications**

| SKU            | B90-IG-REM-PL-SS316                                                  |
|----------------|----------------------------------------------------------------------|
| Diameter       | 90 mm                                                                |
| Height         | 900 mm above ground plus<br>225 mm In-ground (1125mm)                |
| Wall Thickness | 3 mm                                                                 |
| Weight         | 10 kg                                                                |
| Colour         | Silver                                                               |
| Material       | Stainless steel 316                                                  |
| Finish         | Silver brushed stainless steel/red reflective band                   |
| Sleeve Base    | Galvanised, 225mm in-ground,<br>100mm diameter (130mm inc.<br>hinge) |
| Warranty       | 1 years                                                              |