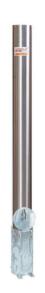

## **Bollard 90mm In-Ground Removable Padlock Stainless Steel 316** B90-IG-REM-PL-SS316

## Description

Enforcers Removable 90 mm In Ground Stainless Steel 316 with mounting base is a versatile and reliable bollard that offers flexibility whilst achieving a high-end look. Enforcers bollards are made from environmentally friendly and recyclable steel pipe. This exceptional model also features silver brushed marine grade 316 stainless steel, with polished finish. The red luminous band adds another level safety and ensures the bollard can be seen in lowlight. This bollard is perfect for luxury retail, carparks and coastal areas that may need extra weather resistance.

## **Features**

- · Manufactured from heavy duty steel pipe.
- Silver brushed marine grade 316 stainless steel.
- Comes with sleeve which you can simply lock with a padlock.