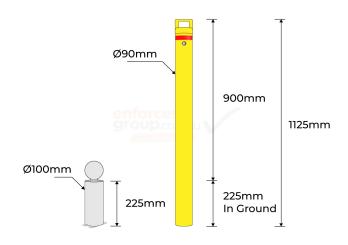

## **PRODUCT SPECS**

| Product Code:   | B90-IG-REM-KL-Y                                                         |
|-----------------|-------------------------------------------------------------------------|
| Diameter:       | 90mm                                                                    |
| Height:         | 900mm above ground<br>plus 225mm in-ground<br>(1125mm)                  |
| Weight:         | 10.5kg                                                                  |
| Wall Thickness: | 3mm                                                                     |
| Sleeve Base:    | Galvanised, 225mm<br>in-ground, 100mm<br>diameter (130mm inc.<br>hinge) |
| Finish:         | Powder coated safety<br>Yellow / Red Reflective<br>Band                 |