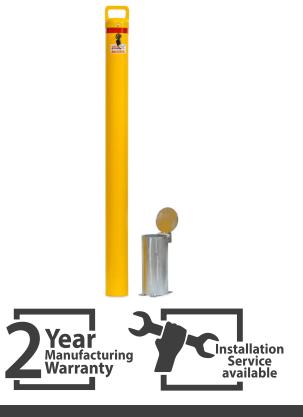

## BOLLARD REMOVABLE KEYLOCK 90MM IN-GROUND YELLOW

- Manufactured from Heavy Duty Steel Pipe
- Hot Dipped Galvanised Steel for rust prevention
- Withstands from heavy cars, trucks, and forklifts
- Designed in Australia for Australian Conditions
- Comes with a sleeve which can simply lock in, Two(2) keys included (keyed alike)
- Installation Service is available

Enforcer Steel Bollards are designed in Australia for Australian Conditions, Environmentally friendly Manufactured from Steel Pipe, and is 100% Recyclable.

Hot Dipped Galvanised Steel for rust prevention, finished powder coated in safety Yellow with Class 1 Red Reflective Band. Designed to be strong and durable, with a strong metal Bollard Dome Cap, (not a cheap plastic cap). Removable sleeve lock bollards are easy to use and very convenient, use them when you need to protect your assets or safe your area, and then remove them with the handle on the cap to clear access. They come with a sleeve which you can simply lock in too, 2 keys included to remove them at any time.