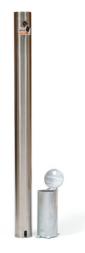

## BOLLARD 90MM IN GROUND REMOVABLE KEYLOCK \$\$316

- Manufactured from heavy duty Steel Pipe
- Silver Brushed Grade 316 Stainless Steel
- Withstands from heavy cars, trucks, and forklifts
- Strong Metal Bollard machined flat top
- Comes with a sleeve which can simply lock-in
- 2 keys included (key alike)

Enforcer Steel Bollards are designed in Australia for Australian Conditions, Environmentally friendly Manufactured from Steel Pipe, and 100% Recyclable. Silver grade 316 Stainless Steel, with architectural brushed Stainless-Steel finish. Easy to install, designed to be strong and durable. Removable Key lock bollards are easy to use and very convenient, use them when you need to protect your assets or safe your area, and then easily remove. They come with a sleeve which you can simply lock in too, 2 keys included to remove them at any time. Suited to use in Concrete or asphalt to withstand from cars, trucks, and forklifts. For all Shopping centres, Warehouses, Car Parks, Driveways, even Machinery, together with architectural standards