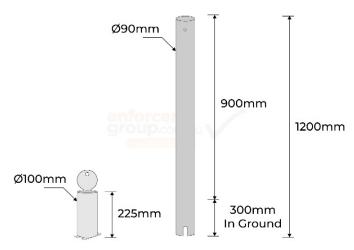

## **PRODUCT SPECS**

| Product Code:   | B90-IG-KL-REM-SS16                                     |
|-----------------|--------------------------------------------------------|
| Diameter:       | 90mm                                                   |
| Height:         | 900mm above<br>ground plus 300mm<br>in-ground (1200mm) |
| Weight:         | 11kg                                                   |
| Wall Thickness: | 3mm                                                    |
| Sleeve Base:    | Galvanised, 225mm<br>inground, 100mm<br>diameter       |
| Finish:         | Silver Brushed Stainless<br>Steel 316 grade            |