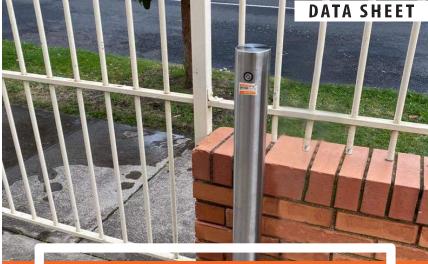

## BOLLARD 90MM IN GROUND REMOVABLE KEYLOCK \$\$316

- Manufactured from heavy duty Steel Pipe
- Silver Brushed Grade 316 Stainless Steel
- Withstands from heavy cars, trucks, and forklifts
- Strong Metal Bollard machined flat top
- Comes with a sleeve which can simply lock-in
- 2 keys included (key alike)

Enforcer Steel Bollards are designed in Australia for Australian Conditions, Environmentally friendly Manufactured from Steel Pipe, and 100% Recyclable. Silver grade 316 Stainless Steel, with architectural brushed Stainless-Steel finish. Easy to install, designed to be strong and durable. Removable Key lock bollards are easy to use and very convenient, use them when you need to protect your assets or safe your area, and then easily remove. They come with a sleeve which you can simply lock in too, 2 keys included to remove them at any time. Suited to use in Concrete or asphalt to withstand from cars, trucks, and forklifts. For all Shopping centres, Warehouses, Car Parks, Driveways, even Machinery, together with architectural standards