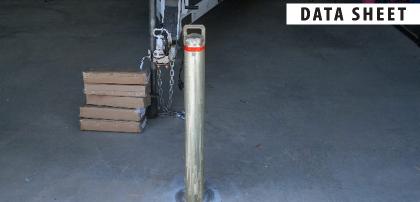

Enforcer Steel Bollards are designed in Australia for Australian Conditions, Environmentally friendly Manufactured from Steel Pipe, and 100% Recyclable.

Hot Dipped Galvanised Steel for rust prevention, finished powder coated in safety Yellow with Class 1 Red Reflective Band. Designed to be strong and durable, with a strong metal Bollard Dome Cap, (not cheap plastic cap)

Suited to use in Concrete or asphalt to withstand from cars, trucks, and forklifts. for all Warehouses, Car Parks, Driveways, even Machinery.

Address: 57-67 Popes Rd Keysborough Vic 3173 P.O. Box 3076 Ripponlea VIC 3185 Email: Sales@enforcergroup.com.au Phone: 1300 85 40 10