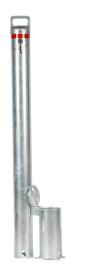

## BOLLARD REMOVABLE KEYLOCK 90MM IN-GROUND - GALVANISED

- Manufactured from heavy duty Steel Pipe
- Hot Dipped Galvanised Steel for rust prevention
- Withstands from heavy cars, trucks, and forklifts
- Designed in Australia for Australian conditions
- Comes with a sleeve which can simply lock in, 2 keys included (keyed alike)
- Installation service is available

Removable sleeve lock bollards are easy to use and very convenient, use them when you need to protect your assets or safe your area, and then remove them with the handle on the cap to clear access. They come with a sleeve which you can simply lock into, 2 keys included to remove them at any time.