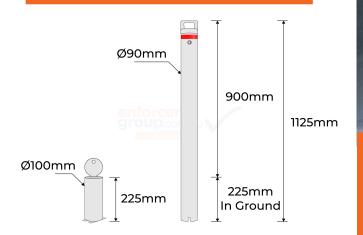

## **PRODUCT SPECS**

| Product Code  | : B90-IG-REM-KL-G                                                       |
|---------------|-------------------------------------------------------------------------|
| Diameter:     | 90mm                                                                    |
| Height:       | 900mm above ground<br>plus 225mm in-<br>ground (1125mm)                 |
| Wall Thicknes | s: 3mm                                                                  |
| Weight:       | 10.5kg                                                                  |
| Sleeve Base:  | Galvanised, 225mm<br>in-ground, 100mm<br>diameter (130mm inc.<br>hinge) |
| Finish:       | Galvanised / Red<br>Reflective Band                                     |