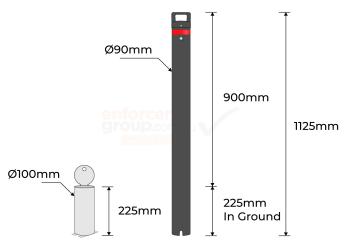

## **PRODUCT SPECS**

| Product Code  | : B90-IG-REM-KL-B                                             |
|---------------|---------------------------------------------------------------|
| Diameter:     | 90mm                                                          |
| Height:       | 900mm above ground<br>plus 225mm in-<br>ground (1125mm)       |
| Wall Thicknes | s: 3mm                                                        |
| Weight:       | 10.5kg                                                        |
| Sleeve Base:  | Galvanised, 225mm inground, 100mm diameter (130mm inc. hinge) |
| Finish:       | Powder-coated<br>Black / Red or White<br>Reflective Band      |