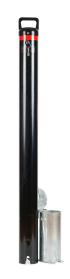

## BOLLARD REMOVABLE KEYLOCK 90MM IN-GROUND -BLACK

- Manufactured from heavy duty Steel Pipe
- Hot Dipped Galvanised Steel for rust prevention
- Withstands from heavy cars, trucks, and forklifts
- Designed in Australia for Australian conditions
- Comes with a sleeve which can simply lock in, 2 keys included (keyed alike)
- Installation service is available

Removable sleeve lock bollards are easy to use and very convenient, use them when you need to protect your assets or safe your area, and then remove them with the handle on the cap to clear access. They come with a sleeve which you can simply lock into, 2 keys included to remove them at any time.