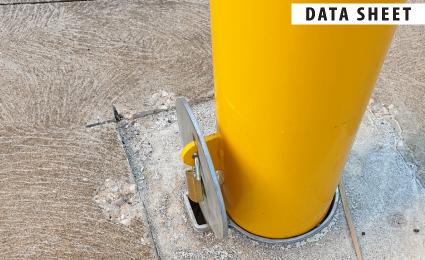

Storage Sleeves are specially designed to store your bollard safely and efficiently. Helps to prevent unwanted damage and reduces the risk of bollards being a trip hazard for pedestrians when they are removed and not in use.

Suited to use in Concrete or asphalt to keep the bollard safe when not in use for all Warehouses, Car Parks, Driveways.

www.enforcergroup.com.au

Address: 57-67 Popes Rd Keysborough Vic 3173 P.O. Box 3076 Ripponlea VIC 3185 Email: Sales@enforcergroup.com.au Phone: 1300 85 40 10