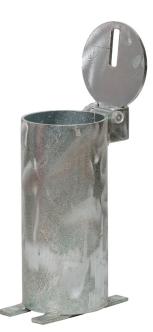

Enforcer Galvanised Sleeves are designed in Australia for Australian Conditions, Environmentally friendly Manufactured from Steel Pipe, and 100% Recyclable. Hot Dipped Galvanised Steel for rust prevention.

Storage Sleeves are specially designed to store your bollard safely and efficiently. Helps to prevent unwanted damage and reduces the risk of bollards being a trip hazard for pedestrians when they are removed and not in use.

Suited to use in Concrete or asphalt to keep the bollard safe when not in use for all Warehouses, Car Parks, Driveways.

www.enforcergroup.com.au

Address: 57-67 Popes Rd Keysborough Vic 3173 P.O. Box 3076 Ripponlea VIC 3185 Email: Sales@enforcergroup.com.au Phone: 1300 85 40 10