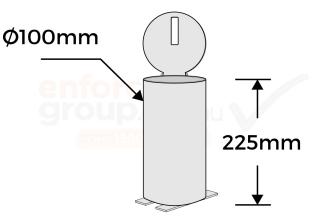

## PRODUCT SPECS

| Product Cod         | e: B90-IG-REM-BASE          |
|---------------------|-----------------------------|
| Diameter:           | 100mm<br>(130mm inc. hinge) |
| Height:             | 225mm in-ground             |
| Weight:             | 2kg                         |
| Wall Thickness: 4mm |                             |
|                     |                             |
| Finish:             | Silver galvanized           |

## BOLLARD 90MM IN-GROUND REMOVABLE BASE

- Manufactured from heavy duty Steel Pipe
- Hot Dipped Galvanised Steel for rust prevention
- Withstands from heavy cars, trucks, and forklifts
- Designed in Australia for Australian Conditions
- Installation Service is available