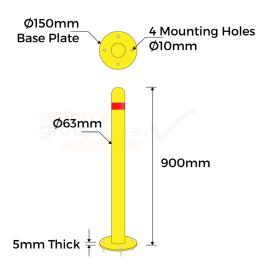

## PRODUCT SPECS

| Product Code | e: B63-SM-Y                                                         |
|--------------|---------------------------------------------------------------------|
| Diameter:    | 63mm                                                                |
| Height:      | 900mm                                                               |
| Weight:      | 3.5kg                                                               |
| Thickness:   | 2mm                                                                 |
| Base:        | 150mm diameter x<br>5mm thick,<br>4 mounting holes<br>10mm diameter |
| Finish:      | Powder coated safety<br>Yellow / Red Reflective<br>Band             |