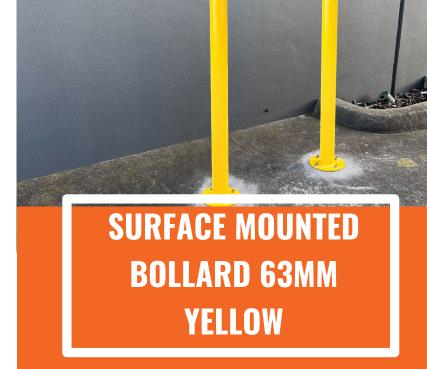

Easy to install or relocate, designed to be strong and durable, with a welded strong metal Bollard Dome Cap (not cheap plastic cap)

Suited to use in Concrete to withstand from cars, trucks, and forklifts. for all Warehouses, Car Parks, Driveways, even Machinery.

Easy Installation