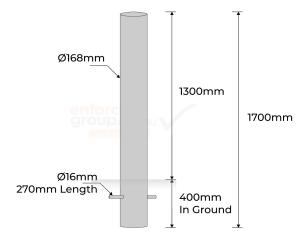

## **PRODUCT SPECS**

| Product Code  | : B168-IG-SS304                                         |
|---------------|---------------------------------------------------------|
| Diameter:     | 168mm                                                   |
| Height:       | 1300mm above<br>ground plus 400mm<br>in-ground (1700mm) |
| Weight:       | 13kg                                                    |
| Wall Thicknes | s: 3mm                                                  |
| Base Rod:     | 16mm Diameter<br>270mm Length Base<br>rod               |
| Finish:       | Silver Brushed Stainless<br>Steel                       |