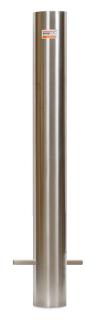

## BOLLARD 168MM INGROUND- STAINLESS STEEL 304

- Made of high-quality stainless steel, rust and corrosion resistant,
- 168mm diameter, In-ground installation, provides physical barrier for protection,
- Sleek and modern design,
- Low-maintenance,
- Long-lasting protection

The Bollard 168mm In-Ground - Stainless Steel is a sturdy and durable addition to any property.

Measuring 168mm in diameter, this in-ground bollard is made of high-quality stainless steel that is resistant to rust and corrosion.

It is designed to be installed in the ground, providing a physical barrier to protect buildings, vehicles, and pedestrians from potential collisions.

The sleek and modern design of the bollard will complement any surroundings, making it an attractive and functional addition to your property.