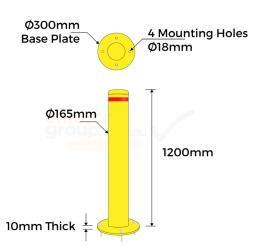

## **PRODUCT SPECS**

| Product Coc  | de: B165-SM-Y                                                        |
|--------------|----------------------------------------------------------------------|
| Diameter:    | 165mm                                                                |
| Height:      | 1200mm                                                               |
| Weight:      | 20kg                                                                 |
| Wall Thickne | ess: 3mm                                                             |
| Base Plate:  | 300mm diameter<br>x 10mm thick,<br>4 mounting holes<br>18mm diameter |
| Finish:      | Powder coated safety<br>Yellow / Red Reflective<br>Band              |