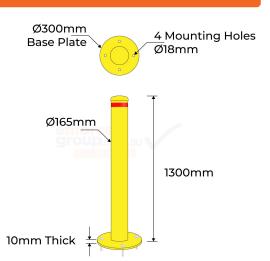

## **PRODUCT SPECS**

| Product Code: | B165-DP-SM-Y                                                        |
|---------------|---------------------------------------------------------------------|
| Diameter:     | 165mm                                                               |
| Height:       | 1300mm                                                              |
| Weight:       | 21kg                                                                |
| Thickness:    | 3mm                                                                 |
| Base Plate:   | 300mm diameter,<br>10mm thick, 4<br>mounting holes<br>18mm diameter |
| Finish:       | Powder coated<br>safety Yellow / Red<br>Reflective Band             |

## DISABLED BOLLARD 165MM SURFACE MOUNT

- Manufactured from heavy duty Steel Pipe
- Hot Dipped Galvanised Steel for rust prevention
- Suite to use in Concrete for Disabled Parking
- Designed in Australia for Australian Conditions
- Strong Metal Bollard Dome Cap

Enforcer Steel Bollards are designed in Australia for Australian Conditions, Environmentally friendly Manufactured from Steel Pipe, and 100% Recyclable.

Hot Dipped Galvanised Steel for rust prevention, finish powder coated in safety Yellow with Class 1 Red Reflective Band. fully welded round base plate. Easy to install or relocate, designed to be strong and durable, with a welded strong metal Bollard Dome Cap (not cheap plastic cap. Suited to use in Concrete for Disabled parking to withstand from cars, trucks, and forklifts. For all Warehouses, Car Parks, Driveways, even Machinery.