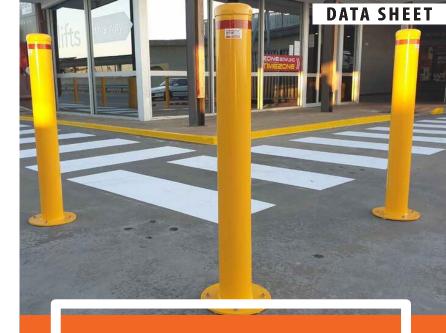

Easy to install or relocate, designed to be strong and durable, with a welded strong metal Bollard Dome Cap (not cheap plastic cap)

Suited to use in Concrete to withstand from cars, trucks, and forklifts. for all Warehouses, Car Parks, Driveways, even Machinery.