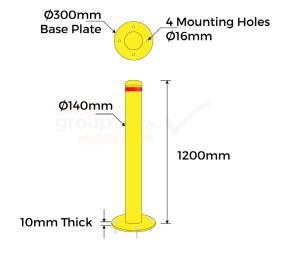

## PRODUCT SPECS

| Product Code  | : B140 S-M Yellow                                                    |
|---------------|----------------------------------------------------------------------|
| Diameter:     | 140mm                                                                |
| Height:       | 1200mm                                                               |
| Weight:       | 17.5kg                                                               |
| Wall Thicknes | s: 3mm                                                               |
| Base Plate:   | 300mm diameter<br>x 10mm thick,<br>4 mounting holes<br>16mm diameter |
| Finish:       | Powder coated safety<br>Yellow / Red Reflective<br>Band              |