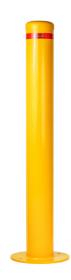

## **SURFACE MOUNTED BOLLARD 140MM YELLOW**

- Manufactured from heavy duty Steel Pipe
- Hot Dipped Galvanised Steel for rust prevention
- Withstands from heavy cars, trucks, and forklifts
- Designed in Australia for Australian Conditions
- Strong Metal Bollard Dome Cap
- Installation Service is available

Enforcer Steel Bollards are designed in Australia for Australian Conditions, Environmentally friendly Manufactured from Steel Pipe.

Hot Dipped Galvanised Steel for rust prevention, finished powder coated in safety Yellow with Class 1 Red Reflective Band. Fully welded round base plate.

Easy to install or relocate, designed to be strong and durable, with a welded strong metal Bollard Dome Cap (not cheap plastic cap)

Suited to use in Concrete to withstand from cars, trucks, and forklifts. for all Warehouses, Car Parks, Driveways, even Machinery.