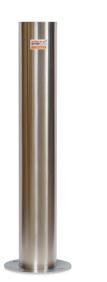

## SURFACE MOUNTED **BOLLARD 140MMX900 STAINLESS STEEL 304**

- Manufactured from heavy duty Steel Pipe
- Silver Brushed grade 304 Stainless Steel
- Withstands from heavy cars, trucks, and forklifts
- Designed in Australia for Australian Conditions
- Strong Metal Bollard machined-flat top
- Installation Service is available

Enforcer Steel Bollards are designed in Australia for Australian Conditions, Environmentally friendly Manufactured from Steel Pipe.

Silver grade 304 Stainless Steel, with architectural brushed Stainless-Steel finish, fully welded round base plate.