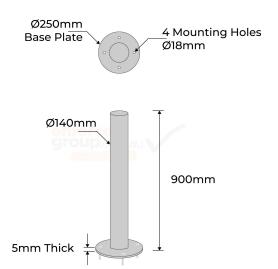

## **PRODUCT SPECS**

| Product Code  | : B140-SM-SS304-900                                                 |
|---------------|---------------------------------------------------------------------|
| Diameter:     | 140mm                                                               |
| Height:       | 900mm                                                               |
| Weight:       | 11kg                                                                |
| Wall Thicknes | s: 3mm                                                              |
| Base Plate:   | 250mm diameter x<br>5mm thick,<br>4 mounting holes<br>18mm diameter |
| Finish:       | Silver Brushed Stainless<br>Steel                                   |