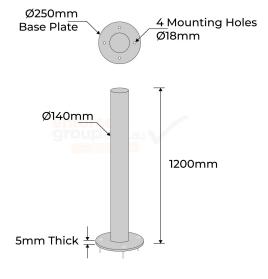

## **PRODUCT SPECS**

| Product Code  | : B140 SM SS304-1200                                                |
|---------------|---------------------------------------------------------------------|
| Diameter:     | 140mm                                                               |
| Height:       | 1200mm                                                              |
| Weight:       | 15kg                                                                |
| Wall Thicknes | s: 3mm                                                              |
| Base Plate:   | 250mm diameter x<br>5mm thick,<br>4 mounting holes<br>18mm diameter |
| Finish:       | Silver Brushed Stainless<br>Steel                                   |