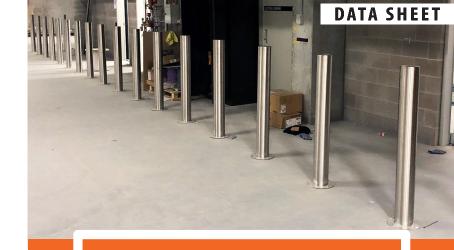

Easy to install or relocate, designed to be strong and durable, with a welded strong metal Bollard machined-flat top cap.

Suited to use in Concrete to withstand from cars, trucks, and forklifts. for all Shopping centres, Warehouses, Car Parks, Driveways, even Machinery, together with architectural standards.

Easy Installation