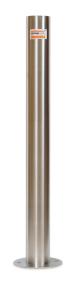

## STAINLESS STEEL BOLLARD 140MM

- Manufactured from heavy duty Steel Pipe
- Silver Brushed grade 304 Stainless Steel
- Withstands from heavy cars, trucks, and forklifts
- Designed in Australia for Australian Conditions
- Strong Metal Bollard machined-flat top cap.
- Installation Service is available

Enforcer Steel Bollards are designed in Australia for Australian Conditions, Environmentally friendly Manufactured from Steel Pipe.

Silver grade 304 Stainless Steel, with architectural brushed Stainless-Steel finish, fully welded round base plate.