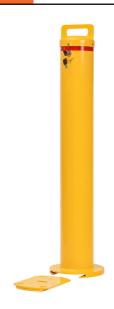

## **BOLLARD 140MM SURFACE MOUNTED YELLOW KEYED ALIKE**

- Manufactured from heavy duty Steel Pipe
- Hot Dipped Galvanised Steel for rust prevention
- Lightweight easy to install by one person
- Designed in Australia for Australian Conditions
- Comes with a shoe which can simply lock-in
- 2 keys included (key alike)

Enforcer Steel Bollards are environmentally friendly Manufactured from Steel Pipe, and 100% Recyclable. Hot Dipped Galvanised Steel for rust prevention, finished powder coated in safety Yellow with Class 1 Red Reflective Band. Fully welded round base plate, designed to be strong and durable, with a strong metal Bollard Dome Cap (not cheap plastic cap) Removable surface-mounted key lock bollards are easy to use and very convenient, use them when you need to protect your assets or safe your area, and then remove them with the handle on the cap to clear access. They come with a shoe which you can simply lock in too, 2 keys included to remove them at any time. Suited to use in Concrete to withstand from cars, trucks, and forklifts. For all Warehouses, Car Parks, Driveways, even Machinery.