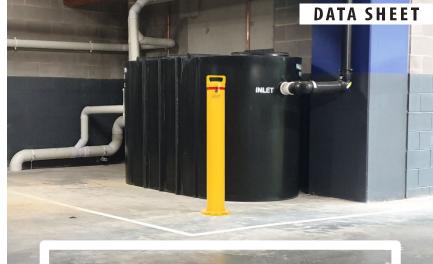

Enforcer Steel Bollards are environmentally friendly Manufactured from Steel Pipe, and 100% Recyclable. Hot Dipped Galvanised Steel for rust prevention, finished powder coated in safety Yellow with Class 1 Red Reflective Band. Fully welded round base plate, designed to be strong and durable, with a strong metal Bollard Dome Cap (not cheap plastic cap) Removable surface-mounted key lock bollards are easy to use and very convenient, use them when you need to protect your assets or safe your area, and then remove them with the handle on the cap to clear access. They come with a shoe which you can simply lock in too, 2 keys included to remove them at any time. Suited to use in Concrete to withstand from cars, trucks, and forklifts. For all Warehouses, Car Parks, Driveways, even Machinery.