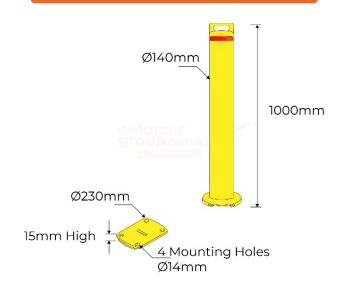

## PRODUCT SPECS

| Product Code:   | B140-SM-REM-Y                                                     |
|-----------------|-------------------------------------------------------------------|
| Diameter:       | 140mm                                                             |
| Height:         | 1000mm                                                            |
| Weight:         | 20kg                                                              |
| Wall Thickness: | 3mm                                                               |
| Base Plate:     | 230mm diameter, 15mm<br>height, 4 mounting<br>holes 14mm diameter |
| Finish:         | Powder-coated safety<br>Yellow / Red Reflective                   |