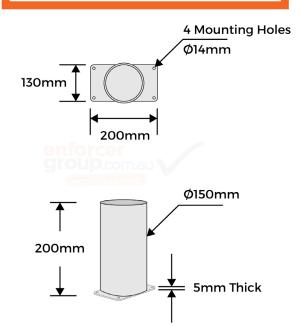

## **PRODUCT SPECS**

| Product Cod         | e: B140-SM-REM-BASE                                            |
|---------------------|----------------------------------------------------------------|
| Diameter:           | 150mm                                                          |
| Height:             | 200mm                                                          |
| Weight:             | 4kg                                                            |
| Wall Thickness: 4mm |                                                                |
| Base Plate:         | 200mm x 130mm,<br>5mm thick, 4 mounting<br>holes 14mm diameter |
| Finish:             | Silver galvanized                                              |