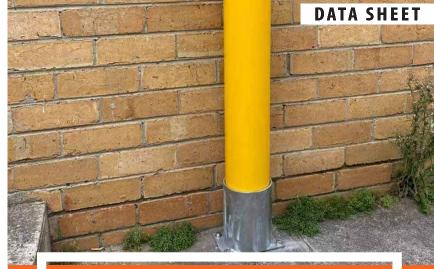

Enforcer Galvanised Sleeves are designed in Australia for Australian Conditions, Environmentally friendly Manufactured from Steel Pipe. Hot Dipped Galvanised Steel for rust prevention.

Storage Sleeves are specially designed to store your bollard safely and efficiently. Helps to prevent unwanted damage and reduces the risk of bollards being a trip hazard for pedestrians when they are removed and not in use.

Suited to use in Concrete to keep the bollard safe when not in use for all Warehouses, Car Parks, Driveways.

Address: 57-67 Popes Rd Keysborough Vic 3173 P.O. Box 3076 Ripponlea VIC 3185 Email: Sales@enforcergroup.com.au Phone: 1300 85 40 10