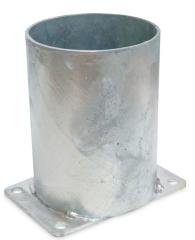

## **BOLLARD BASE ONLY 140MM SURFACE MOUNTED REMOVABLE GALVANISED**

- Manufactured from heavy duty Steel Pipe
- Hot Dipped Galvanised Steel for rust prevention
- Withstands from heavy cars, trucks, and forklifts
- Designed in Australia for Australian Conditions
- Installation Service is available