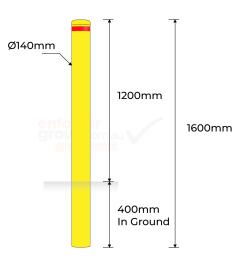

## **PRODUCT SPECS**

| Product Code        | : B140-IG-Y                                             |
|---------------------|---------------------------------------------------------|
| Diameter:           | 140mm                                                   |
| Height:             | 1200mm above<br>ground plus 400mm<br>in-ground (1600mm) |
| Weight:             | 16kg                                                    |
| Wall Thickness: 3mm |                                                         |
| Finished:           | Powder coated safety<br>Yellow / Red Reflective<br>Band |