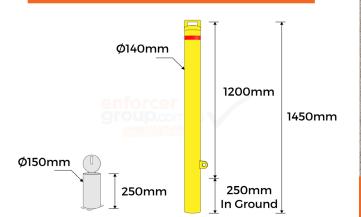

## **PRODUCT SPECS**

| Product Code: | B140-IG-REM-PL-Y        |
|---------------|-------------------------|
| Diameter:     | 140mm                   |
| Height:       | 1200mm above            |
|               | ground plus 250mm       |
|               | in-ground (1450mm)      |
| Weight:       | 19kg                    |
| Wall Thicknes | s: 3mm                  |
| Sleeve base:  | Galvanised,             |
|               | 250mm in-ground,        |
|               | 150mm diameter          |
|               | (200mm inc. hinge)      |
| Finish:       | Powder coated safety    |
|               | Yellow / Red Reflective |
|               | Band                    |
|               |                         |

## BOLLARD REMOVABLE PADLOCK 140MM IN GROUND - YELLOW

- Manufactured from heavy duty Steel Pipe
- Hot Dipped Galvanised Steel for rust prevention
- Withstands from heavy cars, trucks, and forklifts
- Designed in Australia for Australian Conditions
- Comes with a sleeve which you can simply lock
  with a padlock
- Installation Service is available

Enforcer Steel Bollards are designed in Australia for Australian Conditions, Environmentally friendly Manufactured from Steel Pipe. Hot Dipped Galvanised Steel for rust prevention, finished powder coated in safety Yellow with Class 1 Red Reflective Band. Designed to be strong and durable, strong metal bollard dome cap, with a welded handle which makes it easy to remove the bollard when needed. Removable sleeve lock bollards are easy to use and very convenient, use them when you need to protect your assets or safe your area, and then remove them with the handle on the cap to clear access. They come with a sleeve which you can simply lock with a padlock at any time.