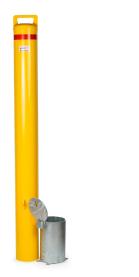

## BOLLARD REMOVABLE PADLOCK 140MM IN GROUND - YELLOW

- Manufactured from heavy duty Steel Pipe
- Hot Dipped Galvanised Steel for rust prevention
- Withstands from heavy cars, trucks, and forklifts
- Designed in Australia for Australian Conditions
- Comes with a sleeve which you can simply lock
  with a padlock
- Installation Service is available

Enforcer Steel Bollards are designed in Australia for Australian Conditions, Environmentally friendly Manufactured from Steel Pipe. Hot Dipped Galvanised Steel for rust prevention, finished powder coated in safety Yellow with Class 1 Red Reflective Band. Designed to be strong and durable, strong metal bollard dome cap, with a welded handle which makes it easy to remove the bollard when needed. Removable sleeve lock bollards are easy to use and very convenient, use them when you need to protect your assets or safe your area, and then remove them with the handle on the cap to clear access. They come with a sleeve which you can simply lock with a padlock at any time.