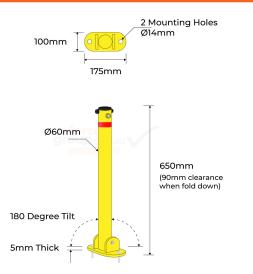

## **PRODUCT SPECS**

| Product Code   | : BParking                                              |
|----------------|---------------------------------------------------------|
| Diameter:      | 60mm                                                    |
| Height:        | 650mm<br>(90mm clearance<br>when fold down)             |
| Weight:        | 5kg                                                     |
| Wall Thickness | s: 3mm                                                  |
| Base Plate:    | 175mm x 100mm<br>2 mounting holes<br>14mm diameter      |
| Finish:        | Powder coated safety<br>Yellow / Red Reflective<br>Band |