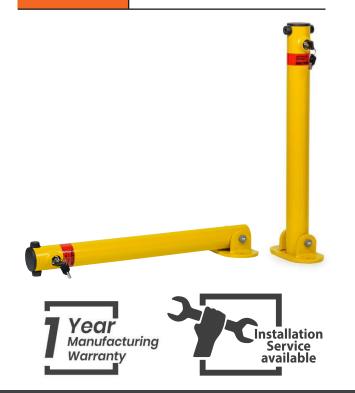

## BOLLARD FOLD DOWN PARKING

DATA SHEET

- Manufactured from heavy duty Steel Pipe
- Hot Dipped Galvanised Steel for rust prevention
- Light weight easy to install by one person
- Designed in Australia for Australian Conditions
- 2 keys included (keyed alike)
- Installation Service is available

Enforcer Steel Bollards are designed in Australia for Australian Conditions, Environmentally friendly Manufactured from Steel Pipe, and 100% Recyclable.

Hot Dipped Galvanised Steel for rust prevention, finished powder coated in safety Yellow with Class 1 Red Reflective Band. Bollards are 'keyed alike'

to eliminate the need for multiple keys when numerous parking bollards are used.

Fold down bollard are design to prevent your parking spot been taken by illegal parkers. The fold down bollard can be stand upright to prevent anyone parking on your car spot or lay flat down for vehicle to drive over. Easy to install or relocate, designed to be strong and durable

Suited to use in Concrete to protect your car spot, to withstand from cars, trucks, and forklifts. for private car parking, driveways, loading zones.

www.enforcergroup.com.au

Address: 57-67 Popes Rd Keysborough Vic 3173 P.O. Box 3076 Ripponlea VIC 3185 Email: Sales@enforcergroup.com.au Phone: 1300 85 40 10