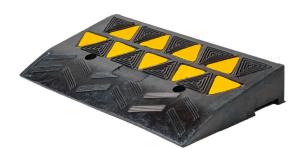

- Manufactured from tough recyclable rubber
- Can be used for temporary or permanent solution
- Withstands from heavy cars, trucks, and forklifts
- Equipped with triangular-shaped no slip treads that are highly visible even in dim lighted areas
- Can be used individually or joint together to form a longer ramp
- Suitable for foot and vehicle traffic and can also accommodate cables

Enforcer kerb ramp is environmentally friendly manufactured from recycled black rubber. These kerb ramps are designed to provide easy access to drive over roadside kerbs or steps, for vehicles, bicycles, trolleys, and lawn equipment. It can be used for temporary or permanent solutions, two mounting holes at the front of the ramp allow it to be permanently mounted. Easy to store or transport, you can just keep it in your van or truck for when I'ts needed, they can be used individually or joint together to form a longer ramp, designed to be strong and durable. Suited to use for construction sites, distribution centres, parks, or all other areas where access is needed over changes in ground levels.