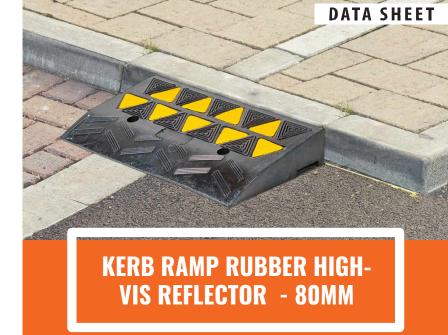

- Manufactured from tough recyclable rubber
- Can be used for temporary or permanent solution
- Withstands from heavy cars, trucks, and forklifts
- Equipped with triangular-shaped no slip treads that are highly visible even in dim lighted areas
- Can be used individually or joint together to form a longer ramp
- Suitable for foot and vehicle traffic and can also accommodate cables

Enforcer kerb ramp is environmentally friendly manufactured from recycled black rubber. These kerb ramps are designed to provide easy access to drive over roadside kerbs or steps, for vehicles, bicycles, trolleys, and lawn equipment. It can be used for temporary or permanent solutions, two mounting holes at the front of the ramp allow it to be permanently mounted. Easy to store or transport, you can just keep it in your van or truck for when I'ts needed, they can be used individually or joint together to form a longer ramp, designed to be strong and durable. Suited to use for construction sites, distribution centres, parks, or all other areas where access is needed over changes in ground levels.