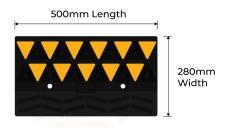

## **PRODUCT SPECS**

| Product Code: | RKR-80                                                                   |
|---------------|--------------------------------------------------------------------------|
| Length:       | 500mm                                                                    |
| Width:        | 280mm                                                                    |
| Height:       | 80mm                                                                     |
| Weight:       | 6Kg                                                                      |
| Fixing:       | 2 Fixings                                                                |
| Finish:       | Recycled black rubber,<br>with reflective and anti<br>slip diamond tread |