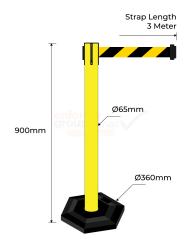

## PRODUCT SPECS

| Product Code  | : RB-Y-BY                         |
|---------------|-----------------------------------|
| Diameter:     | 65mm                              |
| Height:       | 900mm                             |
| Base Diamete  | r: 360mm                          |
| Weight:       | 7kg                               |
| Strap Length: | 3 Metres                          |
| Belt:         | Retractable Yellow/<br>Black Belt |
|               |                                   |
| Base:         | Rotation Lock Design              |
| Fixings:      | Interlocking Clips, No            |
|               | Fixings Required                  |
| Finish:       | Plastic Yellow                    |