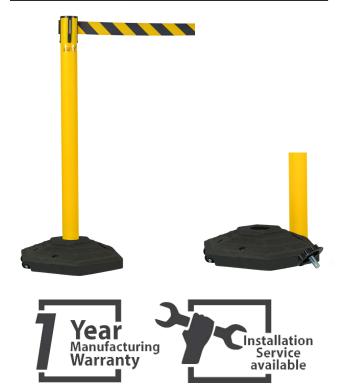

- 3 Metre Yellow/Black Retractable Tape
- Rotation lock design
- Suited to use for crowed management in shopping centres, hotels, trade shows
- Easy to install, no fixings or tools required

The Enforcer Group Retractable Belt Barrier is a durable crowd control solution with a yellow post and yellow & white belt.

The post is lightweight and easy to move and the belt is high-visibility and can be locked in place.

Perfect for public spaces and construction sites.

**Approved** 

Easy Installation