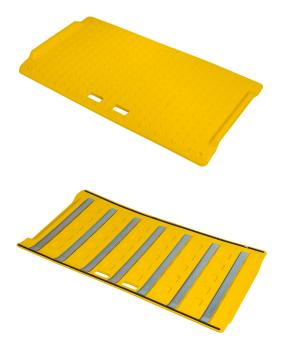

## PORTABLE KERB RAMP HEAVY DUTY - 1300MM YELLOW

- Made from a yellow plastic Polyethylene (PE)
- This ramp has steel backing for extra support
- Withstand heavy loads and suitable for frequent use
- Can support kerb heights up to 50-200mm
- Provided with unique pattern for anti-slip

The yellow portable kerb ramp is designed to make it easy for wheelchairs, carts and hand trucks to navigate over curbs and raised surfaces.

Made from durable materials, finised with yellow plastic PE and a steel backside for extra support, this ramp can support heavy loads and is able to withstand frequent use.