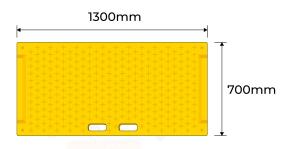

## **PRODUCT SPECS**

| Product Code | : PKR-1300-Y                                        |
|--------------|-----------------------------------------------------|
| Length:      | 1300mm                                              |
| Width:       | 700mm                                               |
| Curb Height: | 50 - 200mm                                          |
| Weight:      | 11kg                                                |
| Finish:      | Yellow Plastic PE with<br>Steel backing for support |