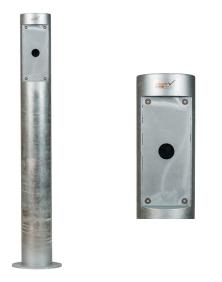

## INTERCOM BOLLARD POST -165MM HOT DIPPED GALVANISED

- Made of high-quality steel for durability and longevity
- Card reader allows authorized personnel to easily access the restricted area
- Easy to install and maintain
- Provides a secure barrier to vehicles and pedestrians
- Essential for facilities that require controlled access

The Enforcer Card Reader Bollard Post is 165mm Stainless Steel strong and durable solution for controlling access to restricted areas.

This bollard post is made of high-quality stainless steel, providing superior protection against corrosion and rust. It is 165mm in diameter, providing a sturdy barrier to vehicles and pedestrians.

The card reader bollard post is equipped with a card reader, allowing authorized personnel to easily access the restricted area by scanning their card.