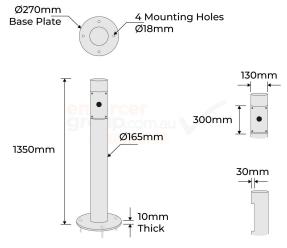

## **PRODUCT SPECS**

| Product Code:  | CRB-165-G                                                            |
|----------------|----------------------------------------------------------------------|
| Diameter:      | 165mm                                                                |
| Height:        | 1350mm                                                               |
| Wall Thickness | s: 3mm                                                               |
| Weight:        | 19kg                                                                 |
| Card Plate:    | 300mm x 130mm x<br>30mm                                              |
| Base Plate:    | 270mm diameter x<br>10mm thick,<br>4x18mm diameter<br>mounting holes |
| Finish:        | Silver Galvanised                                                    |