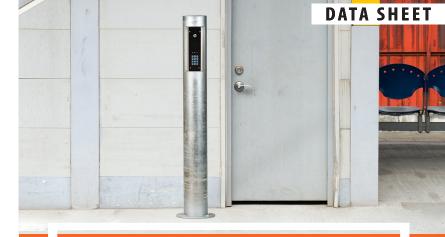

## INTERCOM BOLLARD POST -165MM HOT DIPPED GALVANISED

- Made of high-quality steel for durability and longevity
- Card reader allows authorized personnel to easily access the restricted area
- Easy to install and maintain
- Provides a secure barrier to vehicles and pedestrians
- Essential for facilities that require controlled access

The Enforcer Card Reader Bollard Post is 165mm Stainless Steel strong and durable solution for controlling access to restricted areas.

This bollard post is made of high-quality stainless steel, providing superior protection against corrosion and rust. It is 165mm in diameter, providing a sturdy barrier to vehicles and pedestrians.

The card reader bollard post is equipped with a card reader, allowing authorized personnel to easily access the restricted area by scanning their card.