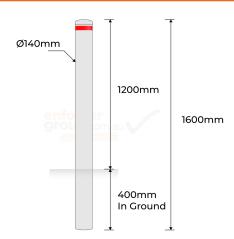

## **PRODUCT SPECS**

| Product Cod         | e: B140-IG-Gal                                             |
|---------------------|------------------------------------------------------------|
| Diameter:           | 140mm                                                      |
| Height:             | 1200mm above<br>ground plus<br>400mm in-ground<br>(1600mm) |
| Weight:             | 16kg                                                       |
| Wall Thickness: 3mm |                                                            |
| Finish:             | Silver Galvanized<br>/ Red Reflective Band                 |